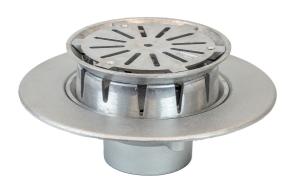

#### Name

Frost Aluminium Inverted Roof drain assembly - aluminium grating, fixed 240mm circular, medium sump body with clamp, vertical threaded outlet 3" BSP

## **Description**

Frost Inverted Roof drain assembly, aluminium grating, fixed 240mm circular, medium sump body with clamp, vertical threaded outlet 3" BSP Supplied with grating and clamp. Rainwater outlets with flat gratings are suited to inverted roof construction where the waterproof membrane is located above the roof deck but below the insulation layer.