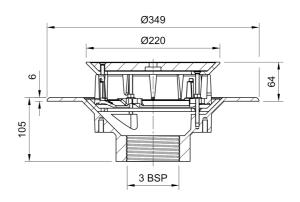

#### Name

Frost Aluminium Inverted Roof drain assembly - aluminium grating, fixed 240mm circular, medium sump body with clamp, vertical threaded outlet 3" BSP

## **Description**

Frost Inverted Roof drain assembly, aluminium grating, fixed 240mm circular, medium sump body with clamp, vertical threaded outlet 3" BSP Supplied with grating and clamp. Rainwater outlets with flat gratings are suited to inverted roof construction where the waterproof membrane is located above the roof deck but below the insulation layer.