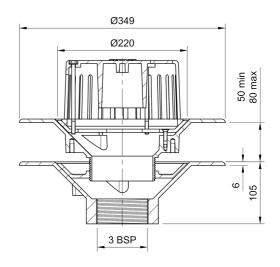

#### Name

Frost Aluminium Warm Roof drain assembly - fixed dome 220mm circular, medium sump body with clamp, vertical threaded outlet 3" BSP

#### **Description**

Frost Warm Roof drain assembly, fixed circular dome 220mm, medium sump body and vertical threaded outlet 3' BSP.

Supplied with grating and clamps.

Rainwater outlets with domed gratings are suited to warm roof construction where the waterproof membrane is located above the insulation layer on top of the roof deck.

Aluminium LM 6 to BS EN 1599-4:1999

Threaded reducers to 2" available

# **Grating Type**DOMED

**THREADED** 