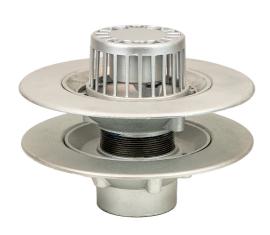

#### Name

Frost Aluminium Warm Roof drain assembly - fixed dome 220mm circular, medium sump body with clamp, vertical threaded outlet 3" BSP

#### **Description**

Frost Warm Roof drain assembly, fixed circular dome 220mm, medium sump body and vertical threaded outlet 3' BSP.

Supplied with grating and clamps.

Rainwater outlets with domed gratings are suited to warm roof construction where the waterproof membrane is located above the insulation layer on top of the roof deck.

# **Grating Type**DOMED

**THREADED** 