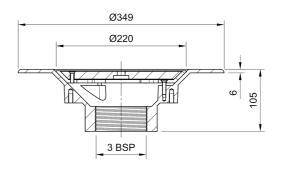

#### Name

Frost Aluminium Cold Roof drain assembly - aluminium grating, fixed 240mm circular, medium sump body with clamp, vertical threaded outlet 3" BSP

### **Description**

Frost Cold Roof drain assembly with fixed 240mm circular flat grating, medium sump body and vertical threaded outlet 3" BSP

Supplied with grating and clamp.

Suited to cold roof construction where the waterproof membrane is located on top of the roof deck.