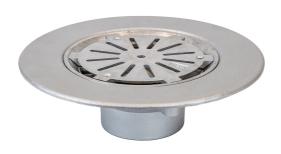

#### Name

Frost Aluminium Cold Roof drain assembly - aluminium grating, fixed 240mm circular, medium sump body with clamp, vertical threaded outlet 3" BSP

### **Description**

Frost Cold Roof drain assembly with fixed 240mm circular flat grating, medium sump body and vertical threaded outlet 3" BSP

Supplied with grating and clamp.

Suited to cold roof construction where the waterproof membrane is located on top of the roof deck.