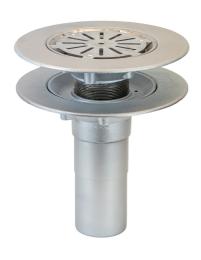

#### Name

Frost Aluminium Warm Roof drain assembly aluminium grating, fixed 240mm circular, medium sump body with clamp, vertical 400mm spigot outlet 75mm dia

#### **Description**

Frost Warm Roof drain assembly, aluminium grating, fixed 240mm circular, medium sump body with clamp, vertical 400mm spigot outlet 75mm dia.

Supplied with grating and clamps.

Rain water outlets with flat gratings suited to warm roof construction where the waterproof membrane is located above the insulation layer on top of the roof deck.