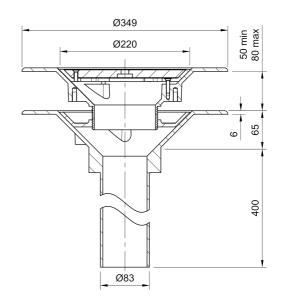

#### Name

Frost Aluminium Warm Roof drain assembly aluminium grating, fixed 240mm circular, medium sump body with clamp, vertical 400mm spigot outlet 75mm dia

#### **Description**

Frost Warm Roof drain assembly, aluminium grating, fixed 240mm circular, medium sump body with clamp, vertical 400mm spigot outlet 75mm dia.

Supplied with grating and clamps.

Rain water outlets with flat gratings suited to warm roof construction where the waterproof membrane is located above the insulation layer on top of the roof deck.