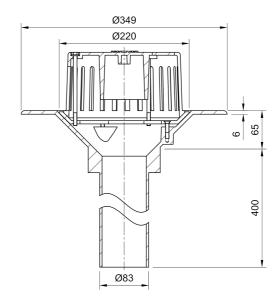

#### Name

Frost Aluminium Cold Roof drain assembly - fixed dome 220mm circular, medium sump body with clamp, vertical 400mm spigot outlet 75mm dia

### **Description**

Frost Cold Roof drain assembly - fixed dome 220mm circular, medium sump body with clamp, vertical 400mm spigot outlet 75mm dia.

Supplied with grating and clamp.

Domed rainwater outlets are suited to cold roof construction where the waterproof membrane is located on top of the roof deck.