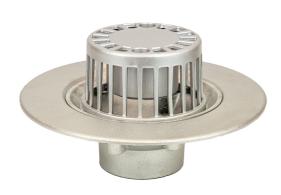

#### Name

Frost Aluminium Cold Roof drain assembly - fixed dome 220mm circular, medium sump body with clamp, vertical threaded outlet 3" BSP

## **Description**

Frost Cold Roof drain assembly - fixed dome 220mm circular, medium sump body with clamp, vertical threaded outlet 3" BSP.

Supplied with grating and clamp.

Domed rainwater outlets are suited to cold roof construction where the waterproof membrane is located on top of the roof deck.

## **Grating Type**

**DOMED** 