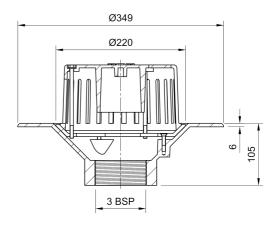

#### Name

Frost Aluminium Cold Roof drain assembly - fixed dome 220mm circular, medium sump body with clamp, vertical threaded outlet 3" BSP

## **Description**

Frost Cold Roof drain assembly - fixed dome 220mm circular, medium sump body with clamp, vertical threaded outlet 3" BSP.

Supplied with grating and clamp.

Domed rainwater outlets are suited to cold roof construction where the waterproof membrane is located on top of the roof deck.

# **Outlet Type**

**THREADED** 