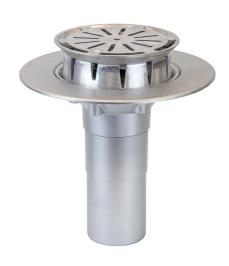

#### Name

Frost Aluminium Inverted Roof drain assembly - aluminium grating, fixed 240mm circular, medium sump body with clamp, vertical 400mm spigot outlet 110mm dia

## **Description**

the insulation layer.

Frost Inverted Roof drain assembly, aluminium grating, fixed 240mm circular, medium sump body with clamp, vertical 400mm spigot outlet 110mm dia. Supplied with grating and clamp.
Rainwater outlets with flat gratings are suited to inverted roof construction where the waterproof membrane is located above the roof deck but below