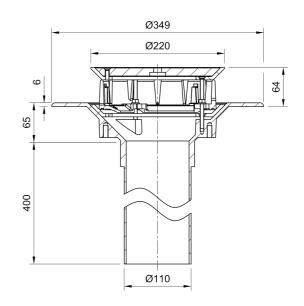

#### Name

Frost Aluminium Inverted Roof drain assembly - aluminium grating, fixed 240mm circular, medium sump body with clamp, vertical 400mm spigot outlet 110mm dia

## **Description**

the insulation layer.

Frost Inverted Roof drain assembly, aluminium grating, fixed 240mm circular, medium sump body with clamp, vertical 400mm spigot outlet 110mm dia. Supplied with grating and clamp.
Rainwater outlets with flat gratings are suited to inverted roof construction where the waterproof membrane is located above the roof deck but below