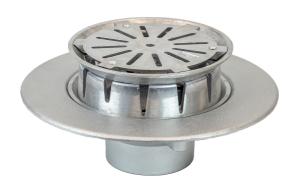

#### Name

Frost Aluminium Inverted Roof drain assembly - aluminium grating, fixed 240mm circular, medium sump body with clamp, vertical threaded outlet 4" BSP

# **Description**

Frost Inverted Roof drain assembly, aluminium grating, fixed 240mm circular, medium sump body with clamp, vertical threaded outlet 4" BSP Supplied with grating and clamp.
Rainwater outlets with flat gratings are suited to inverted roof construction where the waterproof membrane is located above the roof deck but below the insulation layer.