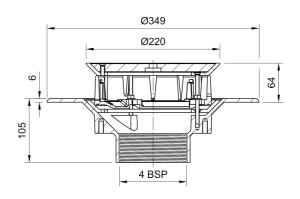

#### Name

Frost Aluminium Inverted Roof drain assembly - aluminium grating, fixed 240mm circular, medium sump body with clamp, vertical threaded outlet 4" BSP

# **Description**

Frost Inverted Roof drain assembly, aluminium grating, fixed 240mm circular, medium sump body with clamp, vertical threaded outlet 4" BSP Supplied with grating and clamp.
Rainwater outlets with flat gratings are suited to inverted roof construction where the waterproof membrane is located above the roof deck but below the insulation layer.