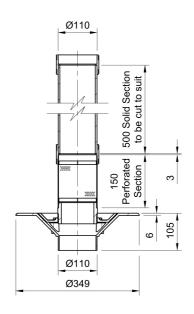

#### Name

Frost Planter drain, clamp stainless steel gravel guard, 2 fast fit couplings and pvc stand pipe, medium aluminium sump body, vertical 400mm spigot outlet 110mm dia

### **Description**

Frost Planter drain, clamp stainless steel gravel guard, 2 fast fit couplings and pvc stand pipe, medium aluminium sump body, vertical 400mm spigot outlet 110mm dia

For applications where the standpipe is concealed by soil. Providing drainage of moisture in planting areas and flower boxes.

Removable dome is available for access Standpipe can be cut or extended to suit required installation depth.

Stainless Steel BS EN 10088-1:2005 Grade 1.4301 (304) or (316) if specified Average recyclable content