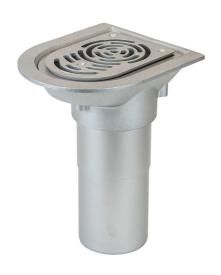

#### Name

Frost Aluminium Balcony outlet, aluminium grating and clamping ring, small sump body, vertical 200mm spigot outlet 75mm dia

### **Description**

Frost Balcony outlet with aluminium grating and small sump body and fixed vertical 200mm spigot outlet 75mm dia.

Balcony outlets are supplied complete with membrane clamp, allowing the grating to be removed for maintenance purposes without disturbing the membrane.

For use on balconies with an asphalt finish, the grating is designed to allow a rainwater downpipe from the balcony above to be fitted into the body, eliminating spillage onto the walkway.

Aluminium LM 6 to BS EN 1599-4:1999