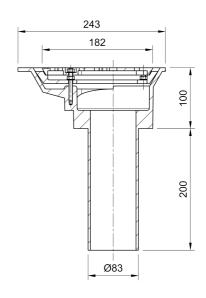

#### Name

Frost Aluminium Balcony outlet, aluminium grating and clamping ring, small sump body, vertical 200mm spigot outlet 75mm dia

### **Description**

Frost Balcony outlet with aluminium grating and small sump body and fixed vertical 200mm spigot outlet 75mm dia.

Balcony outlets are supplied complete with membrane clamp, allowing the grating to be removed for maintenance purposes without disturbing the membrane.

For use on balconies with an asphalt finish, the grating is designed to allow a rainwater downpipe from the balcony above to be fitted into the body, eliminating spillage onto the walkway.

Aluminium LM 6 to BS EN 1599-4:1999