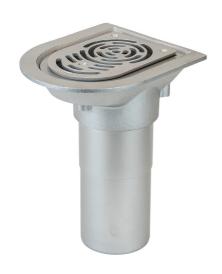

### Name

Frost Aluminium Balcony outlet, aluminium grating and clamping ring, small sump body, vertical 200mm spigot outlet 110mm dia

### **Description**

Frost Balcony outlet with aluminium grating and small sump body and fixed vertical 200mm spigot outlet 110mm dia.

Balcony outlets are supplied complete with membrane clamp, allowing the grating to be removed for maintenance purposes without disturbing the membrane.

For use on balconies with an asphalt finish, the grating is designed to allow a rainwater downpipe from the balcony above to be fitted into the body, eliminating spillage onto the walkway.

Aluminium LM 6 to BS EN 1599-4:1999