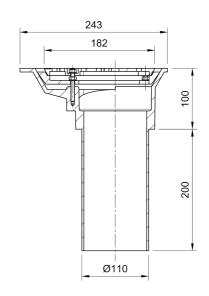

### Name

Frost Aluminium Balcony outlet, aluminium grating and clamping ring, small sump body, vertical 200mm spigot outlet 110mm dia

### **Description**

Frost Balcony outlet with aluminium grating and small sump body and fixed vertical 200mm spigot outlet 110mm dia.

Balcony outlets are supplied complete with membrane clamp, allowing the grating to be removed for maintenance purposes without disturbing the membrane.