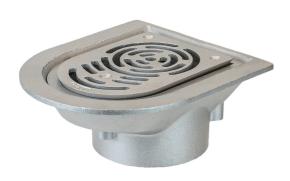

### Name

Frost Aluminium Balcony outlet, aluminium grating and clamping ring, small sump body, vertical threaded outlet 4" BSP

## **Description**

Frost Balcony outlet with aluminium grating and small sump body and threaded outlet size 4" BSP. Balcony outlets are supplied complete with membrane clamp, allowing the grating to be removed for maintenance purposes without disturbing the membrane.

For use on balconies with an asphalt finish, the grating is designed to allow a rainwater downpipe from the balcony above to be fitted into the body, eliminating spillage onto the walkway.

Aluminium LM 6 to BS EN 1599-4:1999

# **Body Material**

ALUMINIUM N/A

# **Grating Material**

ALUMINIUM

# **Outlet Type**

**THREADED** 