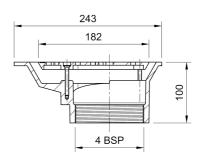

### Name

Frost Aluminium Balcony outlet, aluminium grating and clamping ring, small sump body, vertical threaded outlet 4" BSP

## **Description**

Frost Balcony outlet with aluminium grating and small sump body and threaded outlet size 4" BSP. Balcony outlets are supplied complete with membrane clamp, allowing the grating to be removed for maintenance purposes without disturbing the membrane.

# **Outlet Type**

**THREADED** 