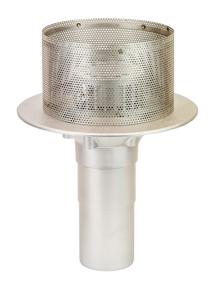

### **Description**

Frost Inverted Roof drain assembly, fixed dome 220mm and 150mm gravel guard, medium sump body with clamp, vertical 400mm spigot outlet 110mm dia.

Supplied with grating and clamp.

Rainwater outlets with domed gratings are suited to inverted roof construction where the waterproof membrane is located above the roof deck but below the insulation layer. The stainless steel gravel guard prevents ballast entering the drainage system during maintenance. Gravel guards higher than 150mm are available.

## **Grating Type**

DOMED