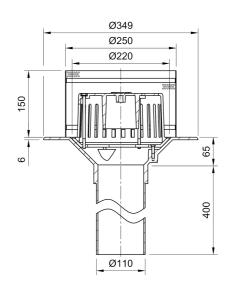

#### Name

Frost Aluminium Inverted Roof drain assembly - fixed dome 220mm and 150mm gravel guard, medium sump body with clamp, vertical 400mm spigot outlet 110mm dia

### **Description**

Frost Inverted Roof drain assembly, fixed dome 220mm and 150mm gravel guard, medium sump body with clamp, vertical 400mm spigot outlet 110mm dia.

Supplied with grating and clamp.

Rainwater outlets with domed gratings are suited to inverted roof construction where the waterproof membrane is located above the roof deck but below the insulation layer. The stainless steel gravel guard prevents ballast entering the drainage system during maintenance. Gravel guards higher than 150mm are available.