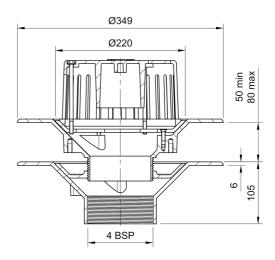

#### Name

Frost Aluminium Warm Roof drain assembly - fixed dome 220mm circular, medium sump body with clamp, vertical threaded outlet 4" BSP

Code

34.0124

#### **Description**

Frost Warm Roof drain assembly, fixed circular dome 220mm, medium sump body and vertical threaded outlet size 4' BSP.

Supplied with grating and clamps.

Rainwater outlets with domed gratings are suited to warm roof construction where the waterproof membrane is located above the insulation layer on top of the roof deck.