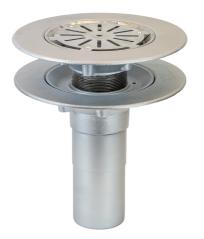

#### Name

Frost Aluminium Warm Roof drain assembly aluminium grating, fixed 240mm circular, medium sump body with clamp, vertical 400mm spigot outlet 110mm dia

### Description

Frost Warm Roof drain assembly, aluminium grating, fixed 240mm circular, medium sump body with clamp, vertical 400mm spigot outlet 110mm dia.

Supplied with grating and clamps.

Rain water outlets with flat gratings suited to warm roof construction where the waterproof membrane is located above the insulation layer on top of the roof deck.