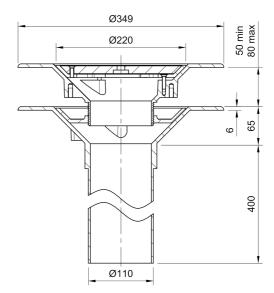

#### Name

Frost Aluminium Warm Roof drain assembly aluminium grating, fixed 240mm circular, medium sump body with clamp, vertical 400mm spigot outlet 110mm dia

### Description

Frost Warm Roof drain assembly, aluminium grating, fixed 240mm circular, medium sump body with clamp, vertical 400mm spigot outlet 110mm dia.

Supplied with grating and clamps.

Rain water outlets with flat gratings suited to warm roof construction where the waterproof membrane is located above the insulation layer on top of the roof deck.