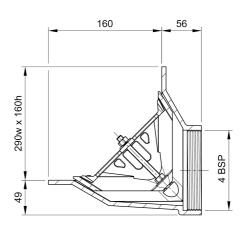

#### Name

Frost Aluminium Parapet assembly, 45 deg grate, small sump body 2-way outlet 4" BSP

#### Description

Frost Parapet roof drain assembly with 45 deg grate and small cast-iron sump body with 2-way threaded outlet size 4' BSP.

Parapet outlets are supplied complete with membrane clamp, allowing the grating to be removed for maintenance purposes without disturbing the membrane.

Bodies are reversible to provide a horizontal or vertical outlet for connection to pipework using a threaded pipework adaptor. Often used with downspout nozzles.

Aluminium LM 6 to BS EN 1599-4:1999

Body Material

## **Outlet Type**

THREADED