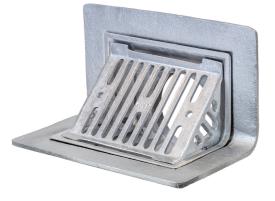

#### Name

Frost Aluminium Parapet assembly, 45 deg grate, small sump body 2-way outlet 4" BSP

#### Description

Frost Parapet roof drain assembly with 45 deg grate and small cast-iron sump body with 2-way threaded outlet size 4' BSP.

Parapet outlets are supplied complete with membrane clamp, allowing the grating to be removed for maintenance purposes without disturbing the membrane.

Bodies are reversible to provide a horizontal or vertical outlet for connection to pipework using a threaded pipework adaptor. Often used with downspout nozzles.

Aluminium LM 6 to BS EN 1599-4:1999

Body Material

#### **Body Type** N/A

Grating Material ALUMINIUM