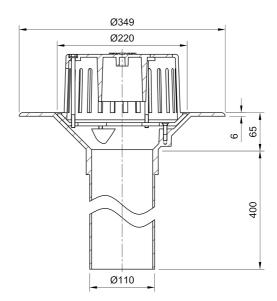

## Name

Frost Aluminium Cold Roof drain assembly - fixed dome 220mm circular, medium sump body with clamp, vertical 400mm spigot outlet 110mm dia

Code

34.0031

## **Description**

Frost Cold Roof drain assembly - fixed dome 220mm circular, medium sump body with clamp, vertical 400mm spigot outlet 110mm dia. Supplied with grating and clamp. Domed rainwater outlets are suited to cold roof construction where the waterproof membrane is located on top of the roof deck.

Aluminium LM 6 to BS EN 1599-4:1999

Body Material ALUMINIUM Body Type

Grating Material ALUMINIUM **Flow Rate** 10.70

Outlet Type SPIGOT

Grating Type DOMED

Load Rating

N/A