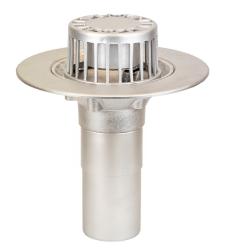

## Name

Frost Aluminium Cold Roof drain assembly - fixed dome 220mm circular, medium sump body with clamp, vertical 400mm spigot outlet 110mm dia

Code

34.0031

## **Description**

Frost Cold Roof drain assembly - fixed dome 220mm circular, medium sump body with clamp, vertical 400mm spigot outlet 110mm dia. Supplied with grating and clamp. Domed rainwater outlets are suited to cold roof construction where the waterproof membrane is located on top of the roof deck.

Aluminium LM 6 to BS EN 1599-4:1999

Body Material ALUMINIUM Body Type

Grating Material ALUMINIUM **Flow Rate** 10.70

Outlet Type SPIGOT

Grating Type DOMED

Load Rating

N/A