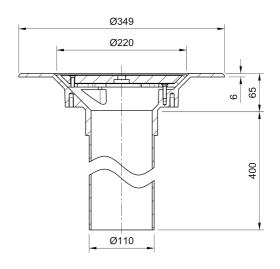

### Name

Frost Aluminium Cold Roof drain assembly - aluminium grating, fixed 240mm circular, medium sump body with clamp, vertical 400mm spigot outlet 110mm dia

### **Description**

Frost Aluminium Cold Roof drain assembly - aluminium grating, fixed 240mm circular, medium sump body with clamp, vertical 400mm spigot outlet 110mm dia.

Supplied with grating and clamp.

Suited to cold roof construction where the waterproof membrane is located on top of the roof deck.

Aluminium LM 6 to BS EN 1599-4:1999