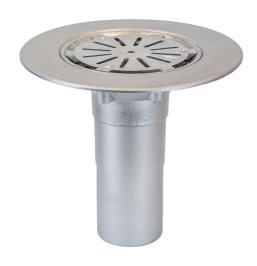

### Name

Frost Aluminium Cold Roof drain assembly - aluminium grating, fixed 240mm circular, medium sump body with clamp, vertical 400mm spigot outlet 110mm dia

### **Description**

Frost Aluminium Cold Roof drain assembly - aluminium grating, fixed 240mm circular, medium sump body with clamp, vertical 400mm spigot outlet 110mm dia.

Supplied with grating and clamp.

Suited to cold roof construction where the waterproof membrane is located on top of the roof deck.

Aluminium LM 6 to BS EN 1599-4:1999