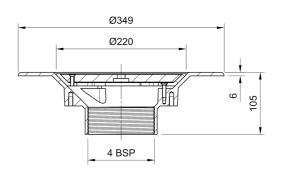

#### Name

Frost Aluminium Cold Roof drain assembly - aluminium grating, fixed 240mm circular, medium sump body with clamp, vertical threaded outlet 4" BSP

## **Description**

Frost Cold Roof drain assembly with fixed 220mm circular flat grating, medium sump body and vertical threaded outlet 4" BSP.

Supplied with grating and clamp.

Suited to cold roof construction where the waterproof membrane is located on top of the roof deck.