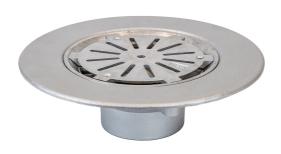

#### Name

Frost Aluminium Cold Roof drain assembly - aluminium grating, fixed 240mm circular, medium sump body with clamp, vertical threaded outlet 4" BSP

## **Description**

Frost Cold Roof drain assembly with fixed 220mm circular flat grating, medium sump body and vertical threaded outlet 4" BSP.

Supplied with grating and clamp.

Suited to cold roof construction where the waterproof membrane is located on top of the roof deck.