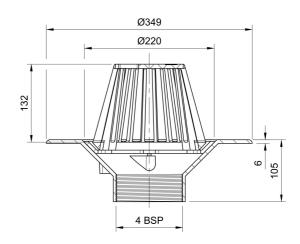

## **Description**

Frost Cold Roof drain assembly, fixed dome 220mm circular, medium sump body with clamp, vertical threaded outlet size 4' BSP.

Supplied with grating and clamp.

Domed rainwater outlets are suited to cold roof construction where the waterproof membrane is located on top of the roof deck.

# **Outlet Type**

**THREADED** 