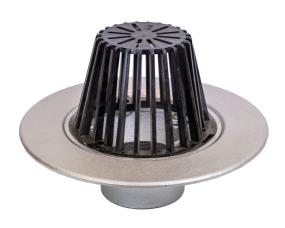

## **Description**

Frost Cold Roof drain assembly, fixed dome 220mm circular, medium sump body with clamp, vertical threaded outlet size 4' BSP.

Supplied with grating and clamp.

Domed rainwater outlets are suited to cold roof construction where the waterproof membrane is located on top of the roof deck.

# **Grating Type**

**DOMED** 

## **Grating Material**

**PVC** 