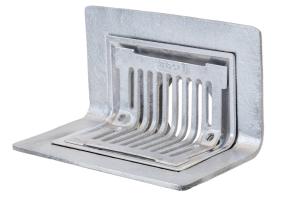

#### Name

Frost Aluminium Parapet assembly, 90 deg grate, small sump body 2-way outlet 4" BSP

#### Description

Frost Parapet roof drain assembly with 90 deg grate and small cast-iron sump body with 2-way threaded outlet size 4' BSP.

Parapet outlets are supplied complete with membrane clamp, allowing the grating to be removed for maintenance purposes without disturbing the membrane.

Bodies are reversible to provide a horizontal or vertical outlet for connection to pipework using a threaded pipework adaptor. Often used with downspout nozzles.

Aluminium LM 6 to BS EN 1599-4:1999

Body Material ALUMINIUM

#### **Body Type** N/A

Grating Material ALUMINIUM

# **Outlet Type**

THREADED