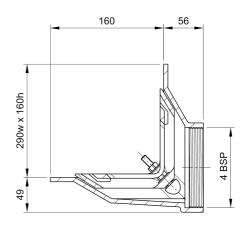

#### Name

Frost Aluminium Parapet assembly, 90 deg grate, small sump body 2-way outlet 4" BSP

#### Description

Frost Parapet roof drain assembly with 90 deg grate and small cast-iron sump body with 2-way threaded outlet size 4' BSP.

Parapet outlets are supplied complete with membrane clamp, allowing the grating to be removed for maintenance purposes without disturbing the membrane.

Bodies are reversible to provide a horizontal or vertical outlet for connection to pipework using a threaded pipework adaptor. Often used with downspout nozzles.

Aluminium LM 6 to BS EN 1599-4:1999

Body Material ALUMINIUM

# **Outlet Type**

THREADED