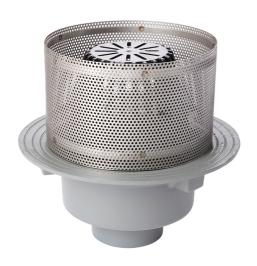

#### Name

Frost Inverted Roof drain assembly - fixed dome 220mm and 150mm gravel guard, large sump body with clamp, vertical spigot outlet 110mm

## Description

Frost Inverted Roof drain assembly, fixed 220mm domed grating with medium sump body and vertical spigot outlet.

Supplied with body, gravel guard and clamp. Rainwater outlets with domed gratings are suited to inverted roof construction where the waterproof membrane is located above the roof deck but below the insulation layer. The stainless steel gravel guard prevents ballast entering the drainage system during maintenance. Gravel guards higher than 150mm are available.