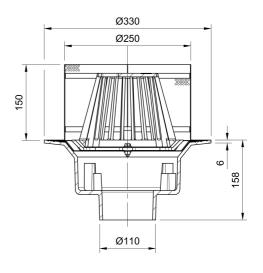

#### Name

Frost Inverted Roof drain assembly - fixed dome 220mm and 150mm gravel guard, large sump body with clamp, vertical spigot outlet 110mm

## Description

Frost Inverted Roof drain assembly, fixed 220mm domed grating with medium sump body and vertical spigot outlet.

Supplied with body, gravel guard and clamp. Rainwater outlets with domed gratings are suited to inverted roof construction where the waterproof membrane is located above the roof deck but below the insulation layer. The stainless steel gravel guard prevents ballast entering the drainage system during maintenance. Gravel guards higher than 150mm are available.