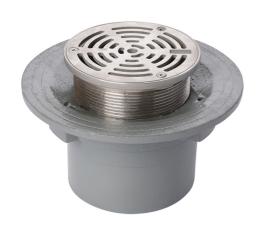

## Name

Frost Floor drain 200mm circular stainless steel grating with small sump body and threaded outlet size 4" BSP

## **Description**

Frost Floor drain 200mm circular stainless steel grating with small sump body and threaded outlet size 4" BSP.

Membrane clamp & collar are an optional extra (31.2030). Can be trapped using a removable trap (31.9510).