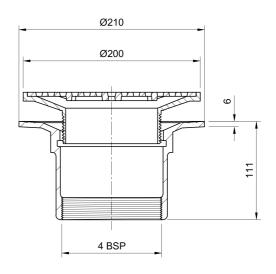

## Name

Frost Floor drain 200mm circular stainless steel grating with small sump body and threaded outlet size 4" BSP

## **Description**

Frost Floor drain 200mm circular stainless steel grating with small sump body and threaded outlet size 4" BSP.

Membrane clamp & collar are an optional extra (31.2030). Can be trapped using a removable trap (31.9510).