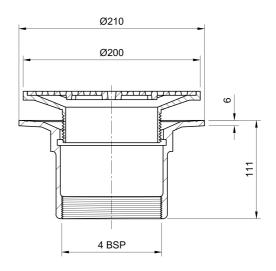

#### Name

Frost Floor drain 200mm circular nickel bronze grating with small sump body and threaded outlet size 4" BSP

## **Description**

Frost Floor drain 200mm circular nickel bronze grating with small sump body and threaded outlet size 4" BSP.

Membrane clamp & collar are an optional extra, 31.2030. Can be trapped using a removable trap (31.9510).

### **Outlet Type**

**THREADED** 