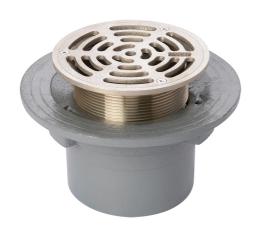

#### Name

Frost Floor drain 200mm circular nickel bronze grating with small sump body and threaded outlet size 4" BSP

## **Description**

Frost Floor drain 200mm circular nickel bronze grating with small sump body and threaded outlet size 4" BSP.

Membrane clamp & collar are an optional extra, 31.2030. Can be trapped using a removable trap (31.9510).

## **Body Material**

**CAST IRON** 

# Body Type UNTRAPPED

# **Grating Material**

**NICKEL BRONZE** 

### **Outlet Type**

**THREADED** 

#### **Grating Type**

Circular