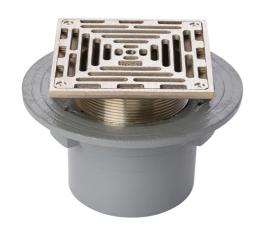

#### Name

Frost Floor drain 200mm square nickel bronze grating with small sump body and threaded outlet size 4" BSP

## **Description**

Frost Floor drain 200mm square nickel bronze grating with small sump body and threaded outlet size 4" BSP

Membrane clamp & collar are an optional extra, 31.2030. Can be trapped using a removable trap (31.9510).

## **Body Material**

**CAST IRON** 

**Grating Material**NICKEL BRONZE

# Outlet Type

**THREADED** 

# Flow Rate

**Body Type** 

**UNTRAPPED** 

N/A

Square

# **Load Rating**

L15 To BS EN 1253