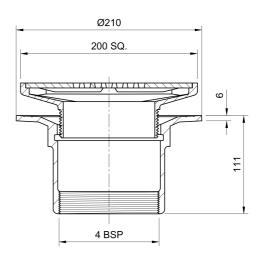

#### Name

Frost Floor drain 200mm square nickel bronze grating with small sump body and threaded outlet size 4" BSP

## **Description**

Frost Floor drain 200mm square nickel bronze grating with small sump body and threaded outlet size 4" BSP

Membrane clamp & collar are an optional extra, 31.2030. Can be trapped using a removable trap (31.9510).

# Outlet Type

**THREADED** 