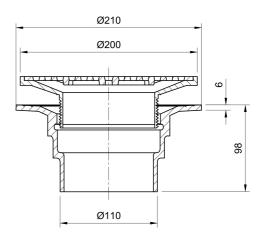

#### Name

Frost Floor drain 200mm circular stainless steel grating with small sump body and spigot outlet size 100mm

#### **Description**

Frost Floor drain 200mm circular stainless steel grating with small sump body and spigot outlet size 100mm. Membrane clamp & collar are an optional extra

(31.2030). Can be trapped using a removable trap (31.9510). Quick and easy to install

Cast iron Grade EN-GJL-150 to BS EN 1561:1997 80-97% recycled materials 100% recyclable Body Material CAST IRON Body Type UNTRAPPED

**Grating Material** STAINLESS STEEL Flow Rate

Outlet Type SPIGOT