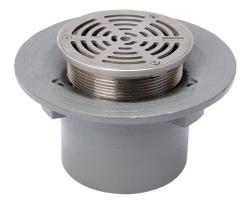

#### Name

Frost Floor drain 200mm circular stainless steel grating with small sump body and spigot outlet size 100mm

#### **Description**

Frost Floor drain 200mm circular stainless steel grating with small sump body and spigot outlet size 100mm. Membrane clamp & collar are an optional extra

(31.2030). Can be trapped using a removable trap (31.9510). Quick and easy to install

Cast iron Grade EN-GJL-150 to BS EN 1561:1997 80-97% recycled materials 100% recyclable Body Material CAST IRON Body Type UNTRAPPED

**Grating Material** STAINLESS STEEL Flow Rate

Outlet Type SPIGOT