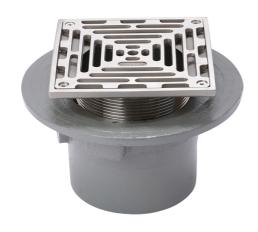

#### Name

Frost Floor drain 200mm square stainless steel grating with small sump body and spigot outlet size 100mm

### **Description**

Frost Floor drain 200mm square stainless steel grating with small sump body and spigot outlet size 100mm

Membrane clamp & collar are an optional extra (31.2030). Can be trapped using a removable trap (31.9510).