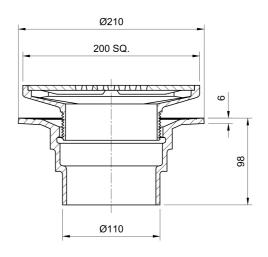

#### Name

Frost Floor drain 200mm square stainless steel grating with small sump body and spigot outlet size 100mm

### **Description**

Frost Floor drain 200mm square stainless steel grating with small sump body and spigot outlet size 100mm

Membrane clamp & collar are an optional extra (31.2030). Can be trapped using a removable trap (31.9510).