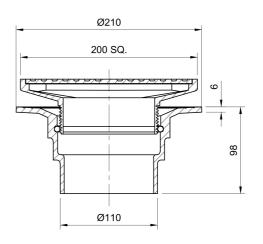

## Name

Frost Rodding eye adjustable 200mm square double sealed with small sump and spigot outlet

### **Description**

Frost Rodding eye adjustable 200mm square double sealed with small sump and spigot outlet Suitable for internal use.

Height adjustable rodding eye designed to suit almost any floor finish. The threaded outlet allows the rodding eye to be set precisely with the finished floor level. Each rodding eye will typically give a height adjustment range of 25mm, extra adjustment is available with extension collars.

### **Outlet Type**

**SPIGOT** 

#### **Grating Type**

Square