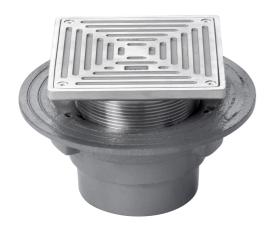

## Name

Frost Rodding eye adjustable 200mm square double sealed with small sump and spigot outlet

### **Description**

Frost Rodding eye adjustable 200mm square double sealed with small sump and spigot outlet Suitable for internal use.

Height adjustable rodding eye designed to suit almost any floor finish. The threaded outlet allows the rodding eye to be set precisely with the finished floor level. Each rodding eye will typically give a height adjustment range of 25mm, extra adjustment is available with extension collars.

# **Body Material**

**CAST IRON** 

### **Grating Material**

NICKEL BRONZE

### **Outlet Type**

**SPIGOT** 