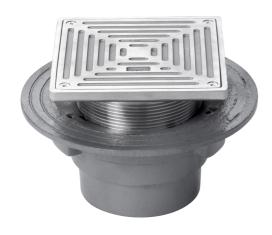

#### Name

Frost 150mm square stainless steel double sealed rodding eye with small sump and spigot outlet, 100mm

# **Description**

Frost 150mm square stainless steel double sealed rodding eye with small sump and spigot outlet, 100mm.

Suitable for internal use.

Height adjustable rodding eye designed to suit almost any floor finish. The threaded outlet allows the rodding eye to be set precisely with the finished floor level. Each rodding eye will typically give a height adjustment range of 25mm, extra adjustment is available with extension collars.

# **Body Material**

**CAST IRON** 

# **Grating Material**

STAINLESS STEEL

## **Outlet Type**

**SPIGOT** 

## **Grating Type**

Square