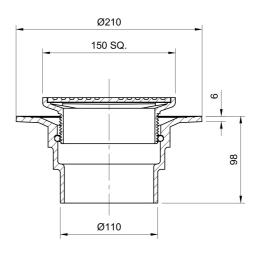

#### Name

Frost 150mm square stainless steel double sealed rodding eye with small sump and spigot outlet, 100mm

# **Description**

Frost 150mm square stainless steel double sealed rodding eye with small sump and spigot outlet, 100mm.

Suitable for internal use.

Height adjustable rodding eye designed to suit almost any floor finish. The threaded outlet allows the rodding eye to be set precisely with the finished floor level. Each rodding eye will typically give a height adjustment range of 25mm, extra adjustment is available with extension collars.

## **Outlet Type**

**SPIGOT** 

## **Grating Type**

Square