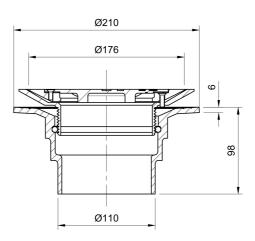

## Name

Frost 178mm circular nickel bronze double sealed rodding eye for vinyl floors with small sump and spigot outlet, 100mm

Code

31.0373

## **Description**

Frost 178mm circular nickel bronze double sealed rodding eye for vinyl floors with small sump and spigot outlet, 100mm.

Suitable for internal use such as for vinyl floors. Height adjustable rodding eye designed to suit almost any floor finish. The threaded outlet allows the rodding eye to be set precisely with the finished floor level. Each rodding eye will typically give a height adjustment range of 25mm, extra adjustment is available with extension collars.