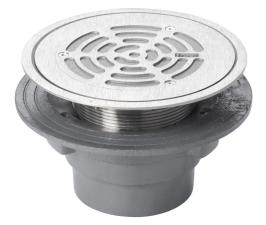

## Name

Frost 178mm circular nickel bronze double sealed rodding eye for vinyl floors with small sump and spigot outlet, 100mm

Code

31.0373

## **Description**

Frost 178mm circular nickel bronze double sealed rodding eye for vinyl floors with small sump and spigot outlet, 100mm.

Suitable for internal use such as for vinyl floors. Height adjustable rodding eye designed to suit almost any floor finish. The threaded outlet allows the rodding eye to be set precisely with the finished floor level. Each rodding eye will typically give a height adjustment range of 25mm, extra adjustment is available with extension collars.