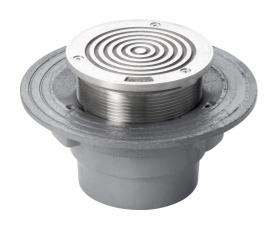

## Name

Frost 130mm circular nickel bronze double sealed rodding eye with small sump and spigot outlet, 100mm

## **Description**

Frost 130mm circular nickel bronze double sealed rodding eye with small sump and spigot outlet, 100mm

Suitable for internal use such as in situ floors. Height adjustable rodding eye designed to suit almost any floor finish. The threaded outlet allows the rodding eye to be set precisely with the finished floor level. Each rodding eye will typically give a height adjustment range of 25mm, extra adjustment is available with extension collars.