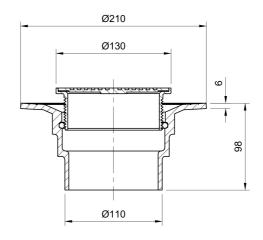

## Name

Frost 130mm circular nickel bronze double sealed rodding eye with small sump and spigot outlet, 100mm

## **Description**

Frost 130mm circular nickel bronze double sealed rodding eye with small sump and spigot outlet, 100mm

Suitable for internal use such as in situ floors. Height adjustable rodding eye designed to suit almost any floor finish. The threaded outlet allows the rodding eye to be set precisely with the finished floor level. Each rodding eye will typically give a height adjustment range of 25mm, extra adjustment is available with extension collars.