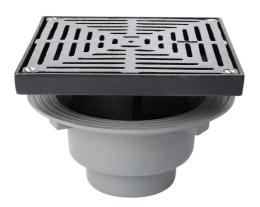

#### Name

Frost Floor drain assembly heavy duty, 320mm grating square, large sump body cast iron vertical outlet BSP6

## **Description**

Frost Floor drain assembly heavy duty, 320mm grating square, large sump body cast iron vertical outlet BSP6.

Connect to pipework using an adaptor.

Untrapped assemblies are for use in unfinished, screeded or paved concrete floors such as parking areas, warehouses and plant rooms. Please note that the overall height of assemblies will vary according to membrane thickness.

Grating Material DUCTILE IRON

Flow Rate

Outlet Type THREADED

Grating Type Square

## Load Rating

M125 To BS EN 1253