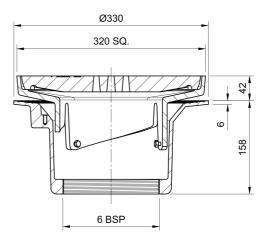

#### Name

Frost Floor drain assembly heavy duty, 320mm grating square, large sump body cast iron vertical outlet BSP6

## **Description**

Frost Floor drain assembly heavy duty, 320mm grating square, large sump body cast iron vertical outlet BSP6.

Connect to pipework using an adaptor.

Untrapped assemblies are for use in unfinished, screeded or paved concrete floors such as parking areas, warehouses and plant rooms. Please note that the overall height of assemblies will vary according to membrane thickness.

Grating Material DUCTILE IRON

Flow Rate

Outlet Type THREADED

Grating Type Square