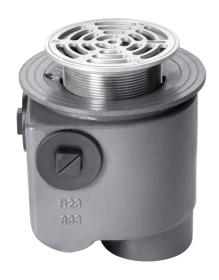

## Name

Frost Floor drain 200mm circular stainless steel grating with medium sump -'S' trap - spigot outlet size 100mm

## **Description**

Frost Floor drain 200mm circular stainless steel grating with medium sump -'S' trap - spigot outlet size 100mm

Membrane clamp & collar are an optional extra (31.2030).

Quick and easy to install