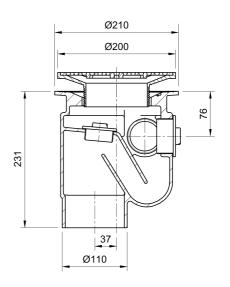

## Name

Frost Floor drain 200mm circular stainless steel grating with medium sump -'S' trap - spigot outlet size 100mm

## **Description**

Frost Floor drain 200mm circular stainless steel grating with medium sump -'S' trap - spigot outlet size 100mm

Membrane clamp & collar are an optional extra (31.2030).

Quick and easy to install