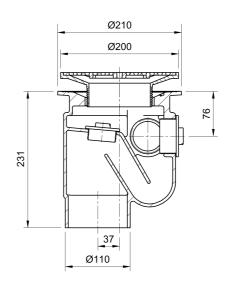

#### Name

Frost Floor drain 200mm circular nickel bronze grating with medium sump -'S' trap - spigot outlet size 100mm

## **Description**

Frost Floor drain 200mm circular nickel bronze grating with medium sump -'S' trap - spigot outlet size 100mm

Membrane clamp & collar are an optional extra, 31.2030.

Quick and easy to install