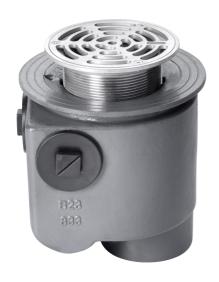

#### Name

Frost Floor drain 200mm circular nickel bronze grating with medium sump -'S' trap - spigot outlet size 100mm

## **Description**

Frost Floor drain 200mm circular nickel bronze grating with medium sump -'S' trap - spigot outlet size 100mm

Membrane clamp & collar are an optional extra, 31.2030.

Quick and easy to install