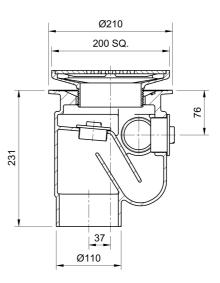

### Name

Frost Floor drain 200mm square stainless steel grating with medium sump -'S' trap - spigot outlet size 100mm

### Description

Frost Floor drain 200mm square stainless steel grating with medium sump -'S' trap - spigot outlet size 100mm Membrane clamp & collar are an optional extra (31.2030). Quick and easy to install Maintenance free and durable Connect body to all types of pipework in general use, using adaptors. Stainless steel for use in areas where they contribute to the aesthetic appeal of an area.

Grating Material STAINLESS STEEL Flow Rate

Outlet Type SPIGOT

Grating Type Square

Load Rating L15 To BS EN 1253