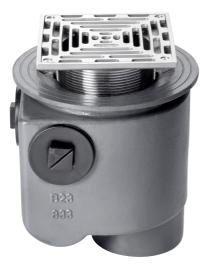

### Name

Frost Floor drain 200mm square stainless steel grating with medium sump -'S' trap - spigot outlet size 100mm

### Description

Frost Floor drain 200mm square stainless steel grating with medium sump -'S' trap - spigot outlet size 100mm Membrane clamp & collar are an optional extra (31.2030). Quick and easy to install Maintenance free and durable Connect body to all types of pipework in general use, using adaptors. Stainless steel for use in areas where they contribute to the aesthetic appeal of an area.