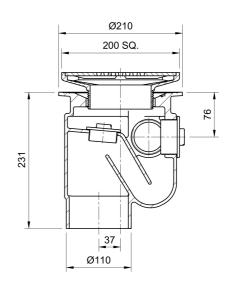

#### Name

Frost Floor drain 200mm square nickel bronze grating with medium sump -'S' trap - spigot outlet size 100mm

## **Description**

Frost Floor drain 200mm square nickel bronze grating with medium sump -'S' trap - spigot outlet size 100mm

Membrane clamp & collar are an optional extra, 31.2030.

Quick and easy to install

## **Outlet Type**

**SPIGOT** 