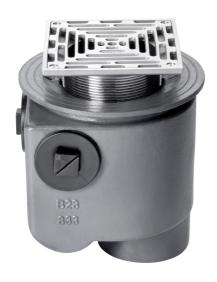

#### Name

Frost Floor drain 200mm square nickel bronze grating with medium sump -'S' trap - spigot outlet size 100mm

## **Description**

Frost Floor drain 200mm square nickel bronze grating with medium sump -'S' trap - spigot outlet size 100mm

Membrane clamp & collar are an optional extra, 31.2030.

Quick and easy to install

# **Grating Material**

NICKEL BRONZE

# **Body Type**

TRAPPED