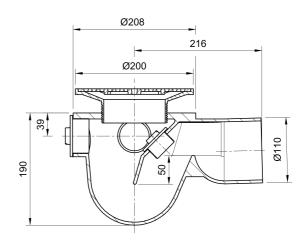

### Name

Frost Floor drain 200mm circular nickel bronze grating with medium sump -'P' trap - spigot outlet size 100mm

## **Description**

Frost Floor drain 200mm circular nickel bronze grating with medium sump -'P' trap - spigot outlet size 100mm

Membrane clamp & collar are an optional extra, 31.2030.

Quick and easy to install

#### **Outlet Type**

**SPIGOT** 

## **Body Type**

**TRAPPED** 

#### **Grating Type**

Circular