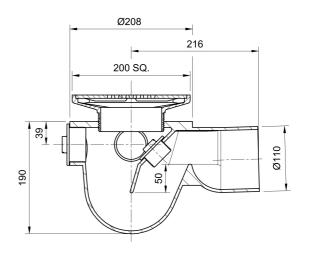

### Name

Frost Floor drain 200mm square stainless steel grating with medium sump -'P' trap - spigot outlet size 100mm

### **Description**

Frost Floor drain 200mm square stainless steel grating with medium sump -'P' trap - spigot outlet size 100mm

Membrane clamp & collar are an optional extra (31.2030).

Quick and easy to install

#### **Outlet Type**

**SPIGOT** 

## **Body Type**

**TRAPPED** 

#### **Grating Type**

Square