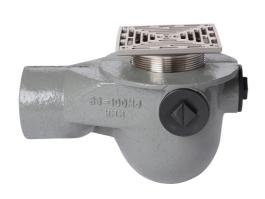

## Name

Frost Floor drain 200mm square nickel bronze grating with medium sump -'P' trap - spigot outlet size 100mm

## **Description**

Frost Floor drain 200mm square nickel bronze grating with medium sump -'P' trap - spigot outlet size 100mm

Membrane clamp & collar are an optional extra, 31.2030.

Quick and easy to install

# **Body Material**

**CAST IRON** 

# **Grating Material**

STAINLESS STEEL

#### **Outlet Type**

**SPIGOT** 

# **Body Type**

**TRAPPED** 

#### **Grating Type**

Square