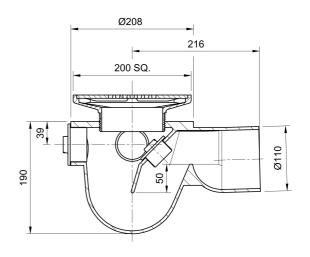

## Name

Frost Floor drain 200mm square nickel bronze grating with medium sump -'P' trap - spigot outlet size 100mm

## **Description**

Frost Floor drain 200mm square nickel bronze grating with medium sump -'P' trap - spigot outlet size 100mm

Membrane clamp & collar are an optional extra, 31.2030.

Quick and easy to install

#### **Outlet Type**

**SPIGOT** 

#### **Grating Type**

Square