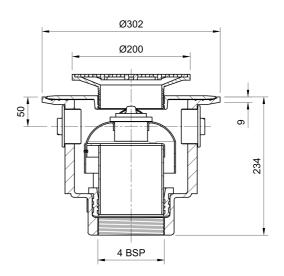

#### Name

Frost Floor drain 200mm circular stainless steel grating with large trapped sump body and threaded outlet size 4" BSP

# **Description**

Frost Floor drain 200mm circular stainless steel grating with large trapped sump body and threaded outlet size 4" BSP.

Membrane clamp & collar are an optional extra (31.2030).

Maintenance free and durable