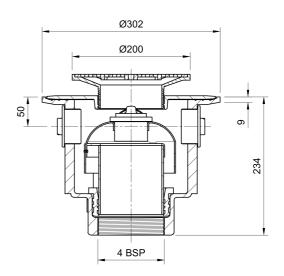

#### Name

Frost Floor drain 200mm circular nickel bronze grating with large trapped sump body and threaded outlet size 4" BSP

# **Description**

Frost Floor drain 200mm circular nickel bronze grating with large trapped sump body and threaded outlet size 4" BSP.

Membrane clamp & collar are an optional extra, 31.2030.

Quick and easy to install