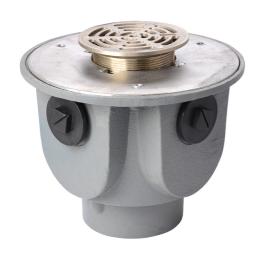

#### Name

Frost Floor drain 200mm circular nickel bronze grating with large trapped sump body and threaded outlet size 4" BSP

# **Description**

Frost Floor drain 200mm circular nickel bronze grating with large trapped sump body and threaded outlet size 4" BSP.

Membrane clamp & collar are an optional extra, 31.2030.

Quick and easy to install