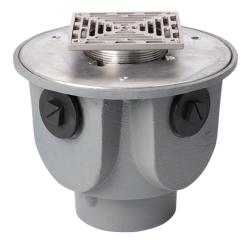

# Name

Frost Floor drain 200mm square stainless steel grating with large trapped sump body and threaded outlet size 4" BSP

# **Description**

Frost Floor drain 200mm square stainless steel grating with large trapped sump body and threaded outlet size 4" BSP. Membrane clamp & collar are an optional extra (31.2030). Quick and easy to install Maintenance free and durable Connect body to all types of pipework in general use, using adaptors. Stainless steel for use in areas where they contribute to the aesthetic appeal of an area.

Grating Material STAINLESS STEEL

Flow Rate

Outlet Type THREADED Grating Type Square