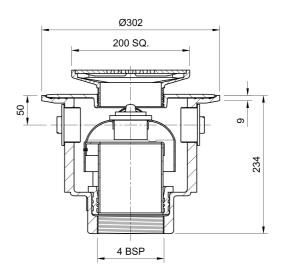

# Name

Frost Floor drain 200mm square stainless steel grating with large trapped sump body and threaded outlet size 4" BSP

# **Description**

Frost Floor drain 200mm square stainless steel grating with large trapped sump body and threaded outlet size 4" BSP. Membrane clamp & collar are an optional extra (31.2030). Quick and easy to install Maintenance free and durable Connect body to all types of pipework in general use, using adaptors. Stainless steel for use in areas where they contribute to the aesthetic appeal of an area.

Grating Material STAINLESS STEEL

Flow Rate

Outlet Type THREADED Grating Type Square

# Load Rating

L15 To BS EN 1253