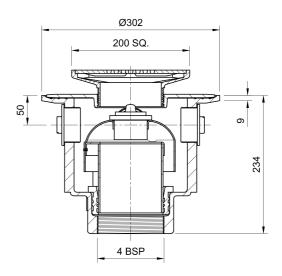

# Name

Frost Floor drain 200mm square nickel bronze grating with large trapped sump body and threaded outlet size 4" BSP

# Description

Frost Floor drain 200mm square nickel bronze grating with large trapped sump body and threaded outlet size 4" BSP. Membrane clamp & collar are an optional extra, 31.2030. Quick and easy to install Maintenance free and durable Can be connected to all types of pipework in general use, using adaptors. Nickel bronze for use in areas where they contribute to the aesthetic appeal of an area.