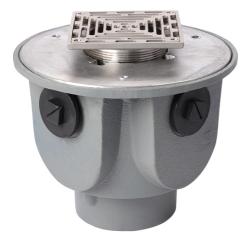

# Name

Frost Floor drain 200mm square nickel bronze grating with large trapped sump body and threaded outlet size 4" BSP

# Description

Frost Floor drain 200mm square nickel bronze grating with large trapped sump body and threaded outlet size 4" BSP. Membrane clamp & collar are an optional extra, 31.2030. Quick and easy to install Maintenance free and durable Can be connected to all types of pipework in general use, using adaptors. Nickel bronze for use in areas where they contribute to the aesthetic appeal of an area.