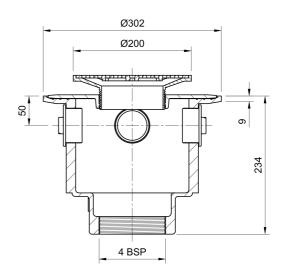

# Name

Frost Floor drain 200mm circular stainless steel grating with large deep sump body and threaded outlet size 4" BSP

# Description

Frost Floor drain 200mm circular stainless steel grating with large deep sump body and threaded outlet size 4" BSP.

Membrane clamp & collar are an optional extra (31.2030). Can be trapped using a removable trap (31.9510).

Stainless Steel BS EN 10088-1:2005 Grade 1.4301 (304) or (316) if specified Average recyclable content 75%-85%

Cast iron Grade EN-GJL-150 to BS EN 1561:1997 80-97% recycled materials 100% recyclable Body Material CAST IRON Body Type UNTRAPPED

**Flow Rate** 

N/A

Grating Material STAINLESS STEEL

Outlet Type

**Grating Type** Circular

# Load Rating

THREADED

L15 To BS EN 1253