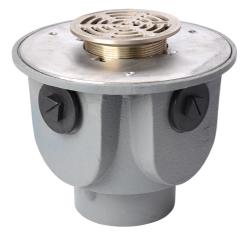

# Name

Frost Floor drain 200mm circular stainless steel grating with large deep sump body and threaded outlet size 4" BSP

# Description

Frost Floor drain 200mm circular stainless steel grating with large deep sump body and threaded outlet size 4" BSP.

Membrane clamp & collar are an optional extra (31.2030). Can be trapped using a removable trap (31.9510).

Quick and easy to install

Maintenance free and durable

Connect body to all types of pipework in general use, using adaptors.

Stainless steel for use in areas where they contribute to the aesthetic appeal of an area.

Stainless Steel BS EN 10088-1:2005 Grade 1.4301 (304) or (316) if specified Average recyclable content 75%-85%

Cast iron Grade EN-GJL-150 to BS EN 1561:1997 80-97% recycled materials 100% recyclable Body Material CAST IRON Body Type UNTRAPPED

**Flow Rate** 

N/A

Grating Material STAINLESS STEEL

Outlet Type

**Grating Type** Circular

# Load Rating

THREADED

L15 To BS EN 1253