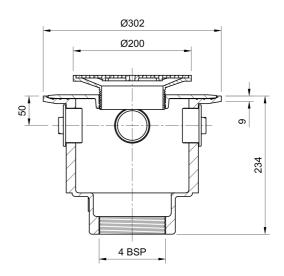

#### Name

Frost Floor drain 200mm circular nickel bronze grating with large deep sump body and threaded outlet size 4" BSP

# **Description**

Frost Floor drain 200mm circular nickel bronze grating with large deep sump body and threaded outlet size 4" BSP.

Membrane clamp & collar are an optional extra, 31.2030. Can be trapped using a removable trap (31.9510).

# **Outlet Type**

**THREADED** 