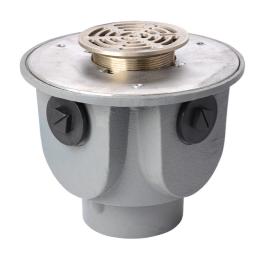

#### Name

Frost Floor drain 200mm circular nickel bronze grating with large deep sump body and threaded outlet size 4" BSP

# **Description**

Frost Floor drain 200mm circular nickel bronze grating with large deep sump body and threaded outlet size 4" BSP.

Membrane clamp & collar are an optional extra, 31.2030. Can be trapped using a removable trap (31.9510).

# **Body Material**

**CAST IRON** 

# **Body Type**

UNTRAPPED

## **Grating Material**

**NICKEL BRONZE** 

# **Outlet Type**

**THREADED** 

# **Grating Type**

Circular