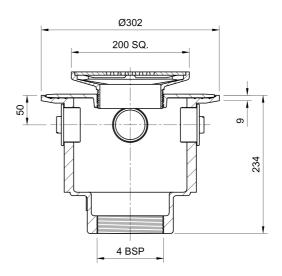

# Name

Frost Floor drain 200mm square nickel bronze grating with large deep sump body and threaded outlet size 4" BSP

# Description

Frost Floor drain 200mm square nickel bronze grating with large deep sump body and threaded outlet size 4" BSP.

Membrane clamp & collar are an optional extra, 31.2030. Can be trapped using a removable trap (31.9510).