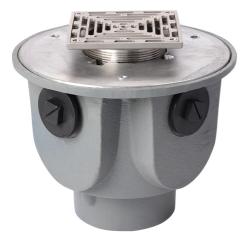

# Name

Frost Floor drain 200mm square nickel bronze grating with large deep sump body and threaded outlet size 4" BSP

# Description

Frost Floor drain 200mm square nickel bronze grating with large deep sump body and threaded outlet size 4" BSP.

Membrane clamp & collar are an optional extra, 31.2030. Can be trapped using a removable trap (31.9510).