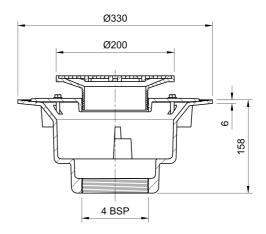

#### Name

Frost Floor drain 200mm circular stainless steel grating with large sump body and threaded outlet size 4" BSP

# Description

Frost Floor drain 200mm circular stainless steel grating with large sump body and threaded outlet size 4" BSP.

Membrane clamp & collar are an optional extra (31.2030). Can be trapped using a removable trap (31.9510).