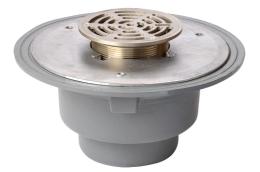

#### Name

Frost Floor drain 200mm circular stainless steel grating with large sump body and threaded outlet size 4" BSP

# Description

Frost Floor drain 200mm circular stainless steel grating with large sump body and threaded outlet size 4" BSP.

Membrane clamp & collar are an optional extra (31.2030). Can be trapped using a removable trap (31.9510).

Quick and easy to install Maintenance free and durable

Connect body to all types of pipework in general use, using adaptors.

Stainless steel for use in areas where they contribute to the aesthetic appeal of an area.