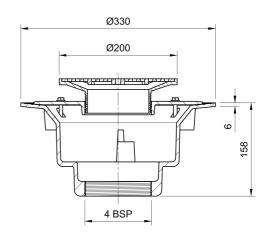

### Name

Frost Floor drain 200mm circular nickel bronze grating with large sump body and threaded outlet size 4" BSP

## **Description**

Frost Floor drain 200mm circular nickel bronze grating with large sump body and threaded outlet size 4" BSP.

Membrane clamp & collar are an optional extra, 31.2030. Can be trapped using a removable trap (31.9510).