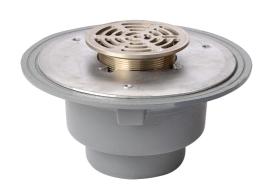

### Name

Frost Floor drain 200mm circular nickel bronze grating with large sump body and threaded outlet size 4" BSP

## **Description**

Frost Floor drain 200mm circular nickel bronze grating with large sump body and threaded outlet size 4" BSP.

Membrane clamp & collar are an optional extra, 31.2030. Can be trapped using a removable trap (31.9510).