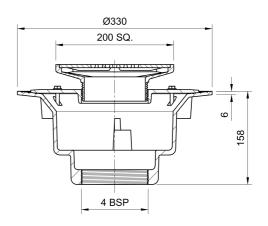

### Name

Frost Floor drain 200mm square stainless steel grating with large sump body and threaded outlet size 4" BSP

# **Description**

Frost Floor drain 200mm square stainless steel grating with large sump body and threaded outlet size 4" BSP.

Membrane clamp & collar are an optional extra (31.2030). Can be trapped using a removable trap (31.9510).