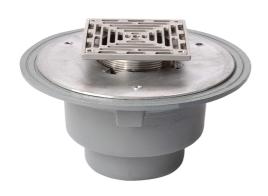

### Name

Frost Floor drain 200mm square stainless steel grating with large sump body and threaded outlet size 4" BSP

# **Description**

Frost Floor drain 200mm square stainless steel grating with large sump body and threaded outlet size 4" BSP.

Membrane clamp & collar are an optional extra (31.2030). Can be trapped using a removable trap (31.9510).