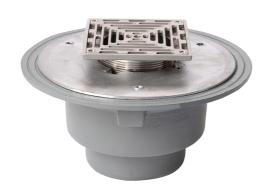

## Name

Frost Floor drain 200mm square nickel bronze grating with large sump body and threaded outlet size 4" BSP

## **Description**

Frost Floor drain 200mm square nickel bronze grating with large sump body and threaded outlet size 4" BSPt.

Membrane clamp & collar are an optional extra. 31.2030. Can be trapped using a removable trap (31.9510).

## **Body Material**

**CAST IRON** 

# **Grating Material**

NICKEL BRONZE

## **Outlet Type**

THREADED