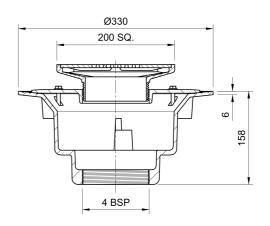

## Name

Frost Floor drain 200mm square nickel bronze grating with large sump body and threaded outlet size 4" BSP

## **Description**

Frost Floor drain 200mm square nickel bronze grating with large sump body and threaded outlet size 4" BSPt.

Membrane clamp & collar are an optional extra. 31.2030. Can be trapped using a removable trap (31.9510).

## **Outlet Type**

THREADED